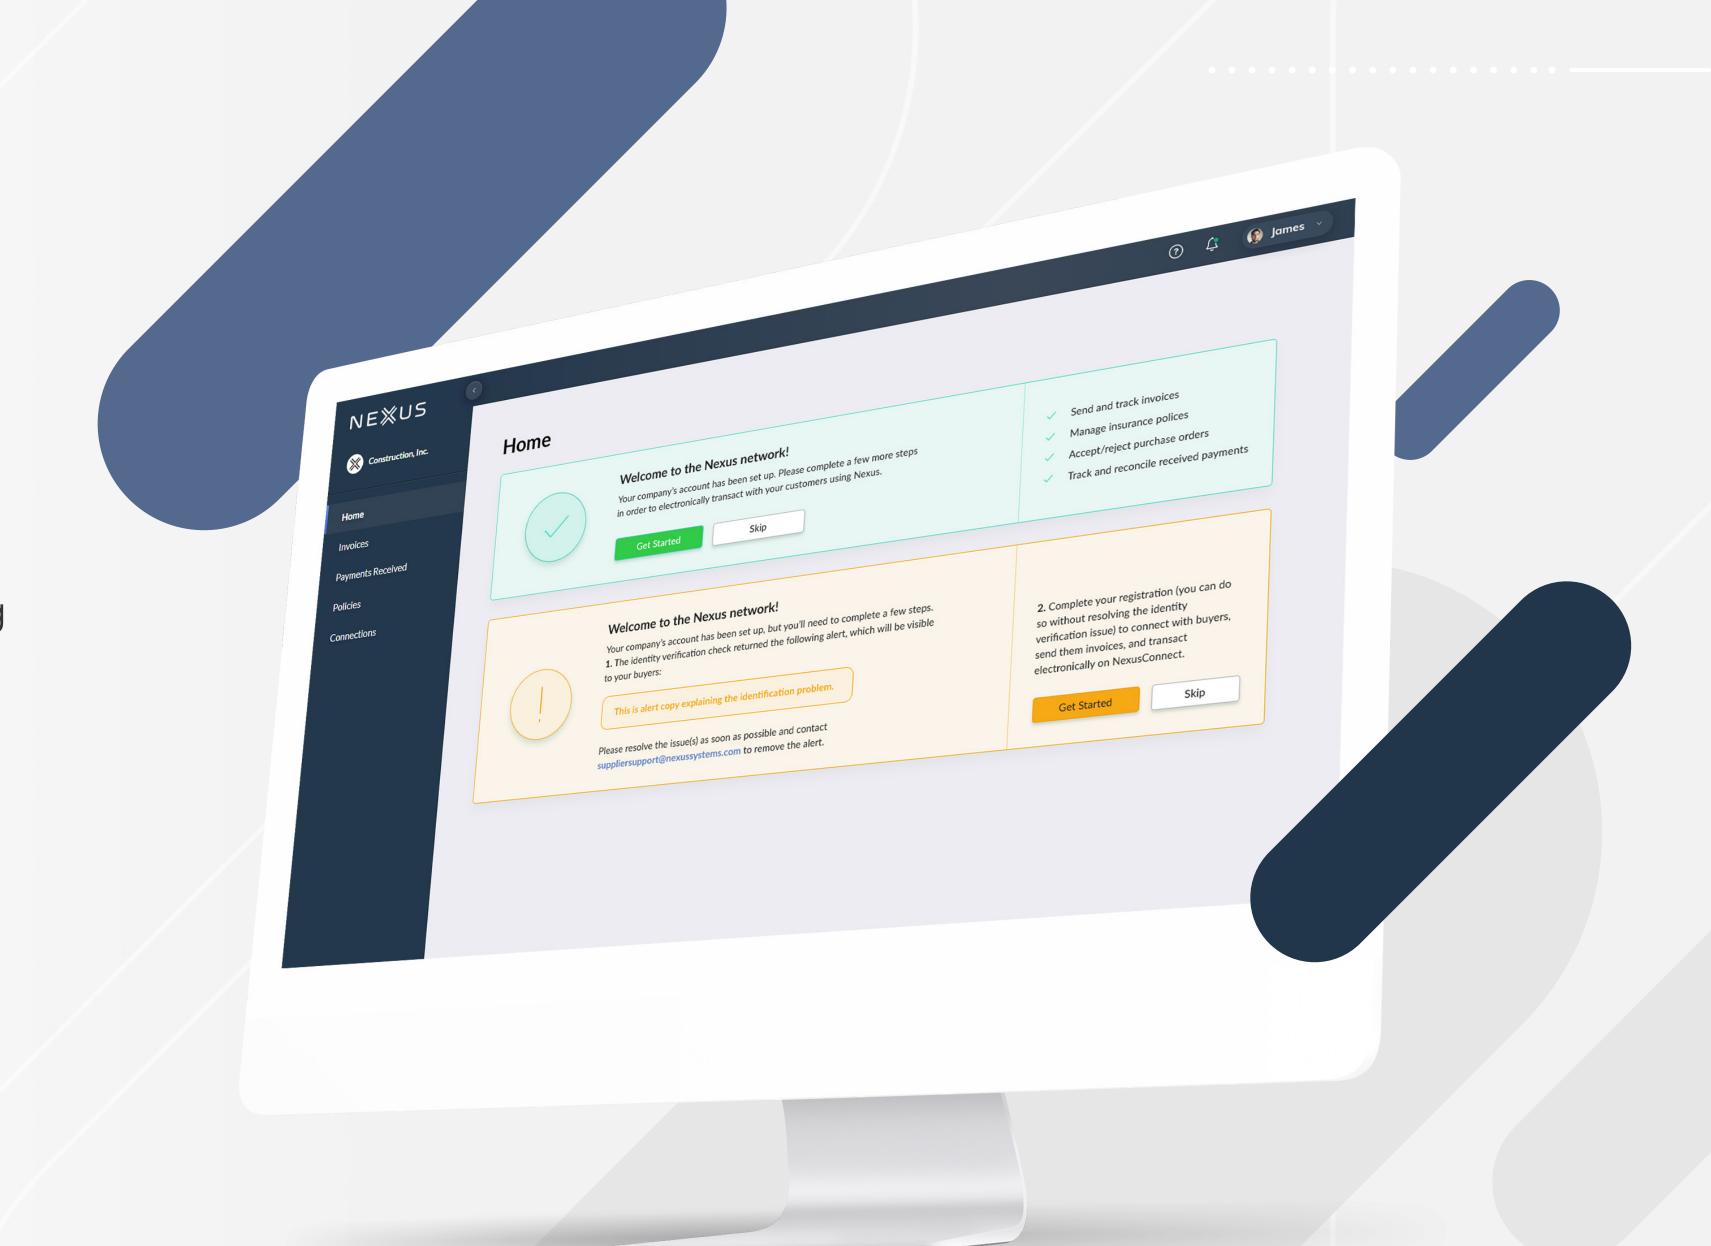

## BUSINESS REQUIREMENT

The client's legacy system was a complex network of platforms hosted on multiple locations. It consisted of three components:

Connecting Service - used by suppliers to establish business contacts and sell their products and services.

Payables Service - used by buyers for payment reviews, payment approvals, creation of invoices etc. It is connected with the buyers' general ledger software, with each buyer having their own instance of the service.