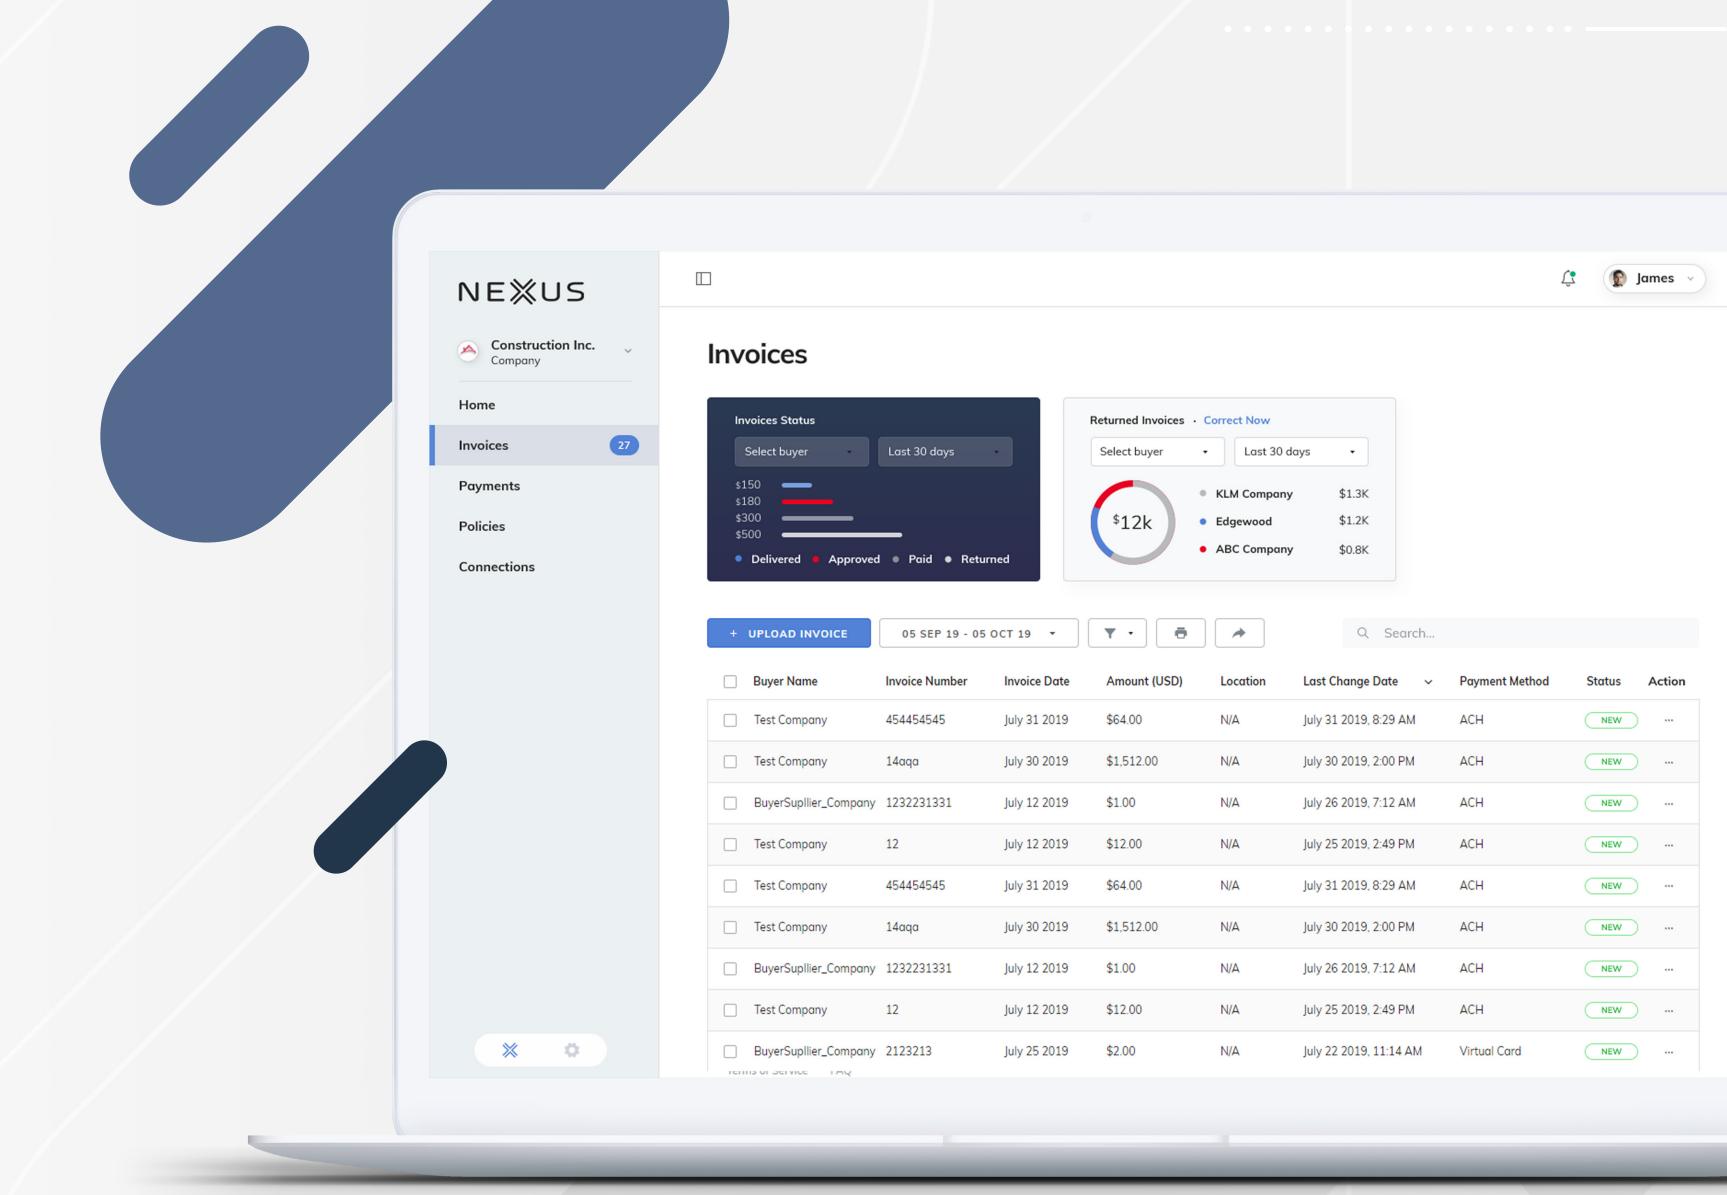

## SOLUTION

The solution is an improved, better-integrated version of the original system, providing frictionless bulletproof transactions between suppliers and buyers.

This comprehensive procure-to-pay software solution simplifies the management of every step of the Accounts Payables process, **from purchase to payment**, and is accompanied by a simple, yet elegant user interface.

#### OUTCOME

Nexus takes ownership of every step of the process in the new solution, eliminating the need for third-party providers and significantly lowering costs.

The new, highly scalable platform handles transactions through Virtual Card, Automated Clearing House, and Physical Checks.