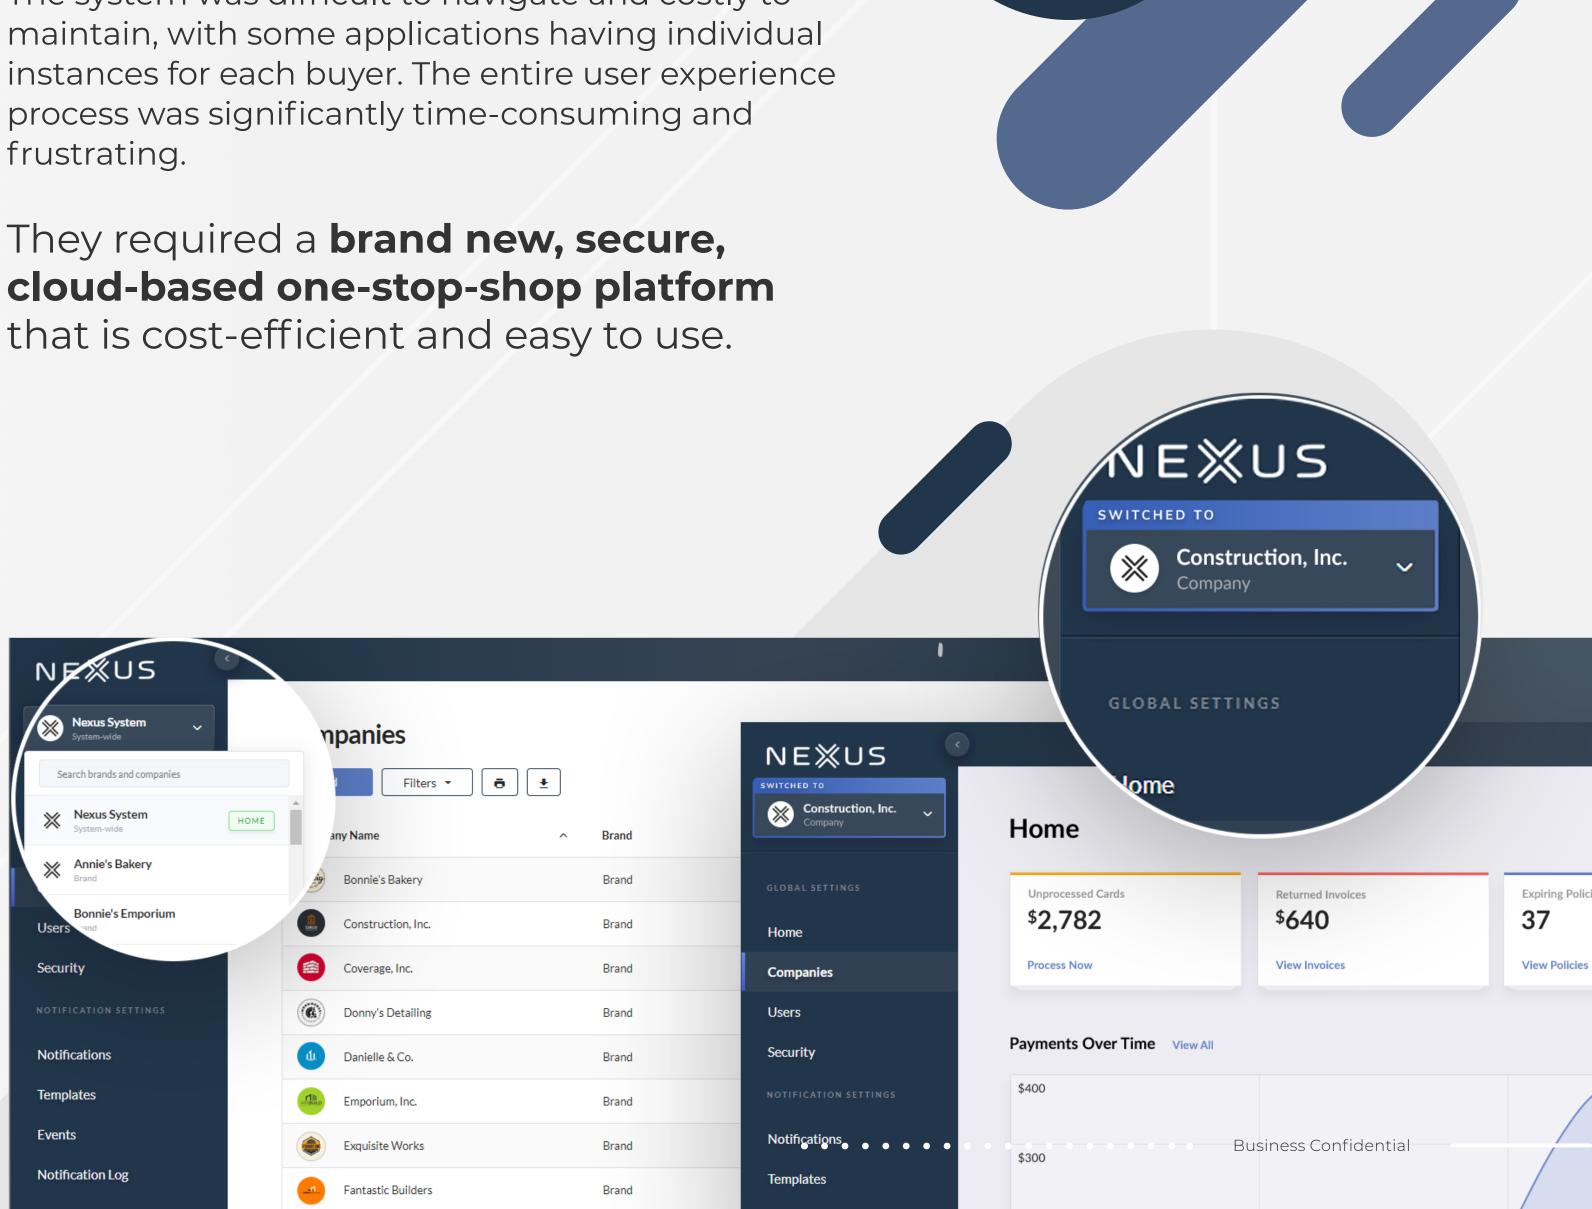

Payment Processor - an external system purchased by the client.

The system was difficult to navigate and costly to maintain, with some applications having individual instances for each buyer. The entire user experience process was significantly time-consuming and frustrating.

that is cost-efficient and easy to use.